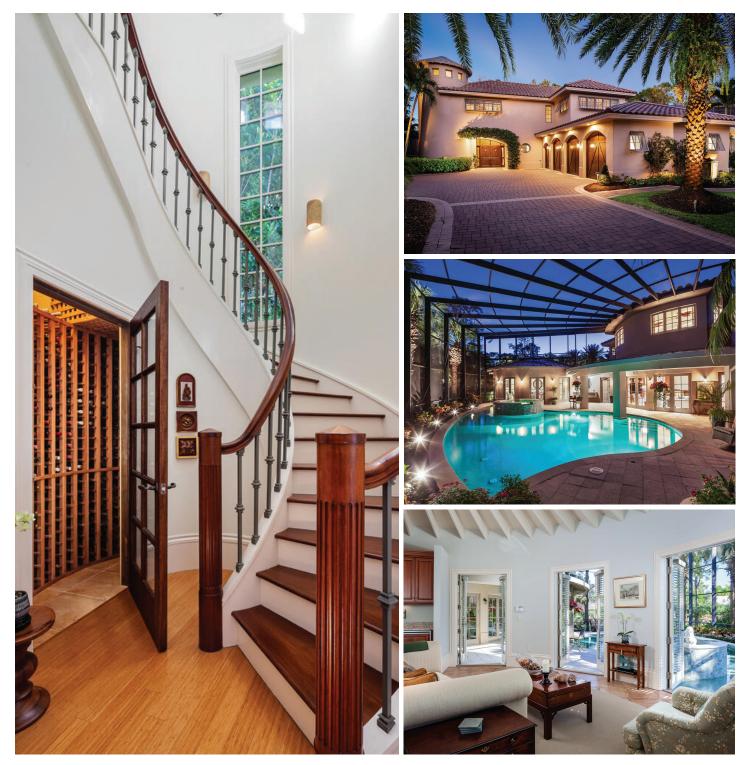

## NAPLES RESIDENCE

4,000 SF CUSTOM HOME IN SOUTHWEST FLORIDA

## LOCATION Naples, Florida | SIZE 4,000 sf

## **PROJECT SCOPE**

This 4,000 sf custom home uses the area's spectacular vegetation as a striking setting for its design. Large windows strategically placed throughout the public spaces provide views of the lagoon and nearby golf course. Seashell curves and fanning roofs push the design envelope, while stucco walls, stone floors, and earth-tone finishes help unify the architectural traditions of southwest Florida.

The entire property is ADA accessible complete with an elevator in the main house, wide hallways and bathrooms, and exterior walkways with ramps descending to the pool. It features three bedrooms, five full bathrooms, several lounging areas, and a guest house.