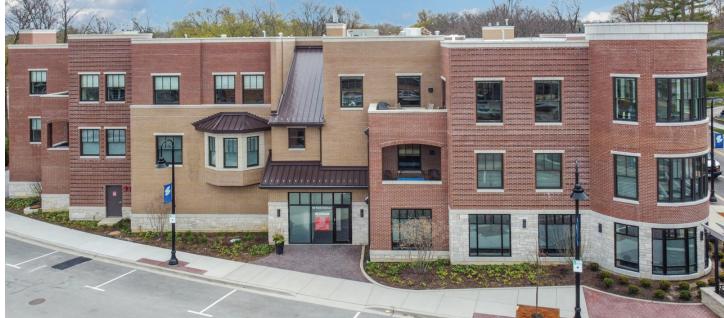

## **88 PARK AVENUE**

LUXURY CONDO DEVELOPMENT IN WESTERN CHICAGO SUBURBS

**LOCATION** Clarendon Hills, Illinois | **SIZE** two-story, 31,150 sf

## PROJECT SCOPE

88 Park Avenue is a two-story 31,150 sf development consisting of eight condominium units over an enclosed below-grade parking garage. The building offers its residents luxury living in central Clarendon Hills with easy pedestrian access to nearby shops and restaurants. Eckenhoff Saunders provided schematic design and design development services for this project and assisted the Owner in successfully appealing to the Clarendon Hills Zoning Board to obtain a Planned Unit Development.