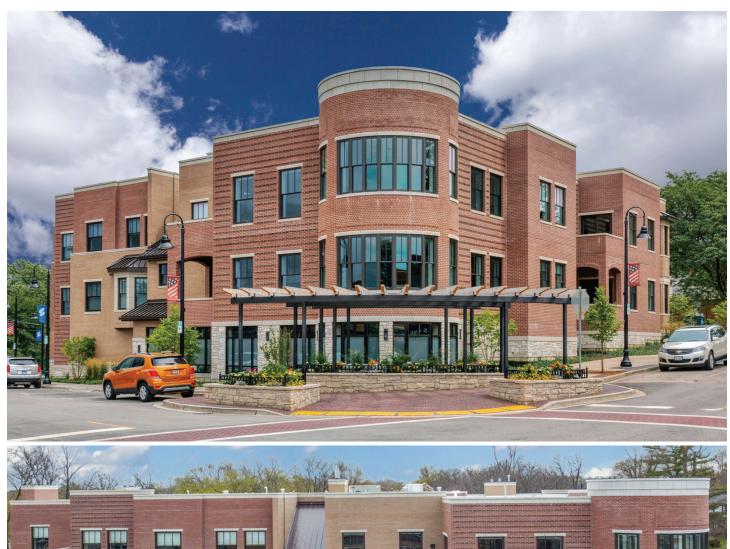

## **88 PARK AVENUE**

LUXURY CONDO DEVELOPMENT IN WESTERN CHICAGO SUBURBS

**LOCATION** Clarendon Hills, Illinois | **SIZE** two-story, 31,150 sf

## PROJECT SCOPE

88 Park Avenue is a two-story 31,150 sf development consisting of eight condominium units over an enclosed below-grade parking garage. The building offers its residents luxury living in central Clarendon Hills with easy pedestrian access to nearby shops and restaurants. Eckenhoff Saunders provided schematic design and design development services for this project and assisted the Owner in successfully appealing to the Clarendon Hills Zoning Board to obtain a Planned Unit Development.