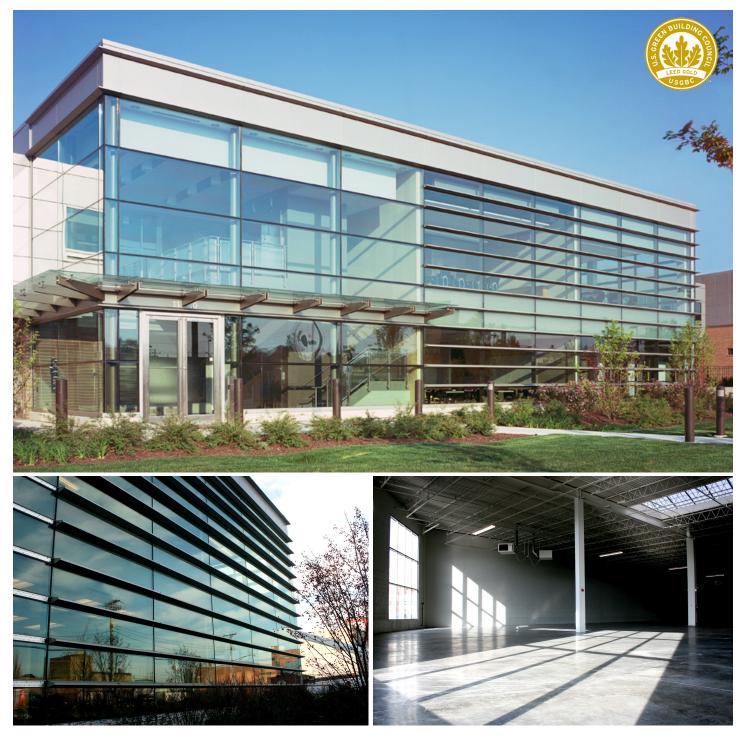

## **PROJECT SCOPE**

Eckenhoff Saunders led the design renovation of a 70,000 sf magazine distribution facility into a manufacturing plant for a laboratory products company. The project is located on Chicago's Goose Island overlooking the Chicago River and is LEED Gold Certified. A two-story curtain wall on the building's façade creates a dramatic lobby and office space.

Sustainable features include:

- High-efficiency mechanical systems
- The use of recycled and renewable resources
- Daylight dimming
- Skylights
- Floor-to-ceiling windows in the factory areas