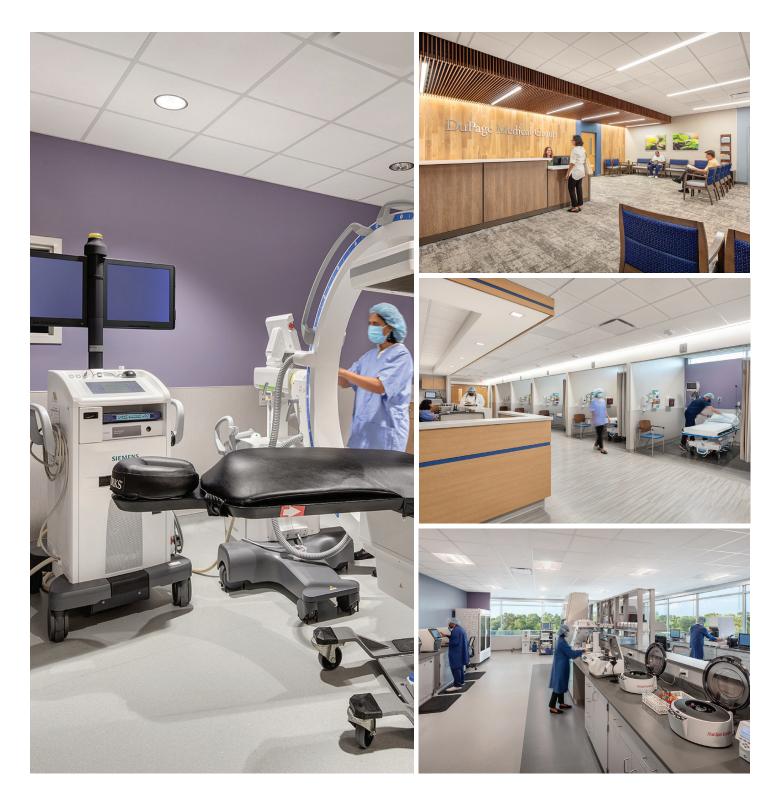

## **DULY HEALTH AND CARE - LOCKPORT**

MEDICAL OFFICE BUILDING

CLIENT Duly Health and Care | LOCATION Lockport, Illinois | SIZE 54,000 sf

## PROJECT SCOPE

The 54,000 square-foot, state-of-the-art facility offers a wide range of healthcare services to residents of Lockport and the surrounding south suburbs. Eckenhoff Saunders designed the renovation of this three-story building to facilitate ideal workflow, provide patient comfort, and improve health outcomes. The new medical hub offers Express Care, Physical and Occupational Therapy, Orthopaedics, Radiology, Spine Surgery, and a Sleep Center, Primary Care, Specialty and Laboratory services, Interventional Radiology, Vascular, Gastroenterology and pain procedures.