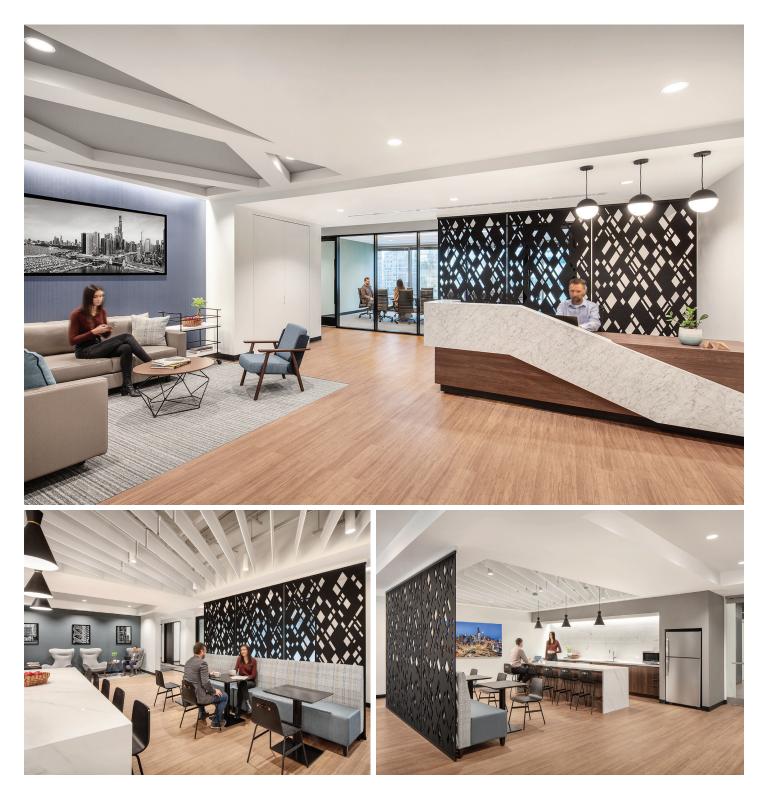

## 203 N LASALLE - SPEC SUITE 1950

SPEC SUITE DEVELOPMENT

CLIENT Transwestern | LOCATION Chicago, Illinois (Loop) | SIZE 12,100 sf

## **PROJECT SCOPE**

Our team recently partnered with real estate developer Transwestern to create a spec suite developed with flexibility in mind. Featuring floor-to-ceiling glass and 22 offices with two executive offices, clients can combine this open floor plan layout with additional spaces for up to 106, 849 sf of adjacent space if needed. Tailored finishes accentuate this beautiful move-in-ready space. The centrally located breakroom offers a place of respite when that 3 pm coffee break is much needed.